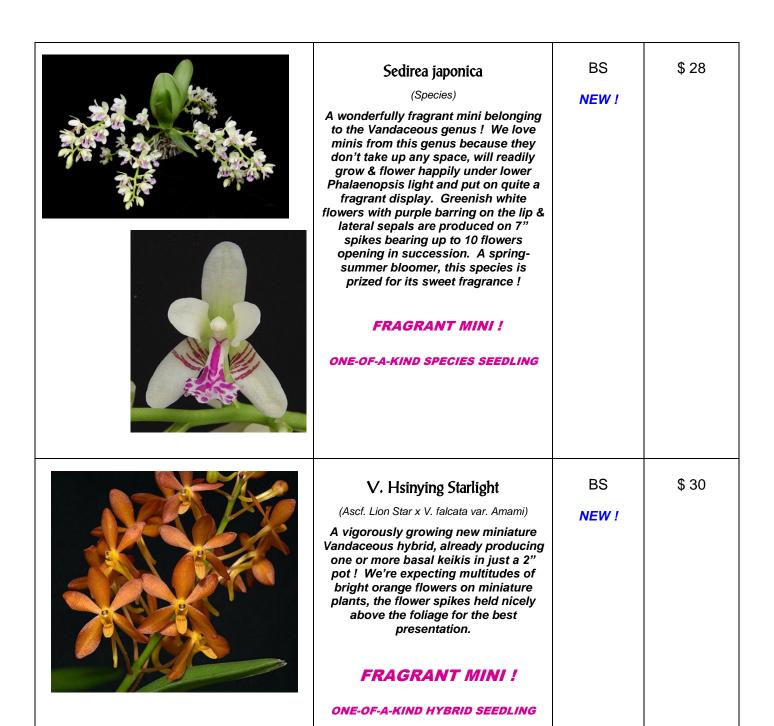

| BS**    | \$ 33 |
| (Rhy. coelestis 'Ching Hua Blue' x Neofinetia falcata 'Kokakuden')  These are the result of a sensational remake of Neostylis Lou Sneary, this time using the blue Rhy. coelestis as the pod parent! All are touched with varying intensities of blue at the tips of their segments & finished with a beautiful blue lip – a few may even flower solid blue – several have already flowered once in just 2" rose pots.  ONE-OF-A-KIND HYBRID SEEDLING | Б       | φ 33  |



| 37 |  |
|----|--|
|    |  |

# Vandopsis parishii

(Species)

Endemic to India, China & Thailand, this warm-growing species puts on quite a show! From late winter to spring its flower spikes emerge carrying over five 2 1/2" FRAGRANT waxy & amazingly long-lasting flowers. Rich golden yellow background overlaid with bold burgundy-brown spots, complete with a bright pink lip and a central white heart. RARE in cultivation - we've finally flowered this one (four years to flowering maturity!) & have even kept one for ourselves!

Only 1 available!

BS\*\*

\$42

## **FRAGRANT!**

ONE-OF-A-KIND SPECIES SEEDLING

### **MINIATURE DENDROBIUMS:**

All the plants listed below grow & flower easily WITH our Phals under the same light & temperature conditions since they are miniature growing species o