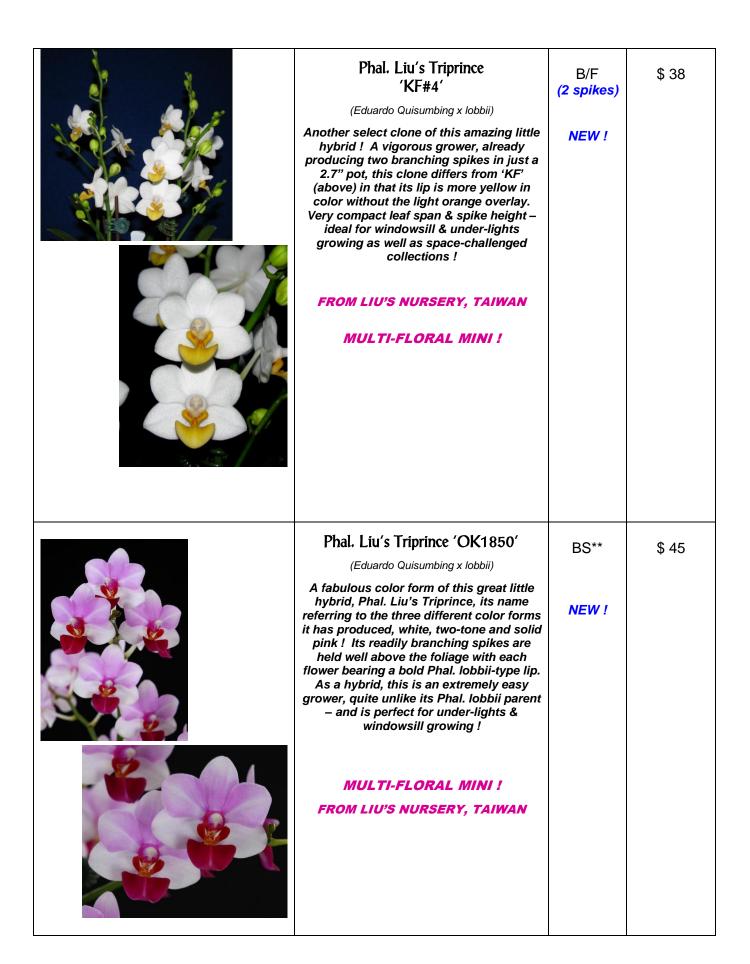

| SP/B 2 spikes! NEW! | \$ 28 |
| Phal. Liu's Triprince 'KF' AM/AOS  (Eduardo Quisumbing x lobbii)  When awarded at the Taiwan International Orchid Show, this little charmer was showing off with 55 flowers & buds on two upright branching spikes! Its pristine white flowers are dramatically accented with a broad golden-orange lip from the Phal. lobbii pollen parent, drawing your eye immediately. A compact and an amazingly easy grower which can flower more than once a year. Great for windowsill & under-lights growing!  FROM LIU'S NURSERY, TAIWAN  MULTI-FLORAL MINI! | BS** NEW!           | \$ 48 |



| <br>Phal. Mancervi                                                                                                                                                                                                                                                                                                                                                                                                                                                                                                                                                                                                                                                                                                                                                                                                  | BS