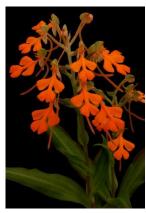

act, it will grow happily under lower light Phalaenopsis conditions. This exquisite hybrid has multiple species in its immediate breeding background: C. loddigesii, C. aurantiaca, C. harrisoniana, C. trianae, C. labiata, C. coccinea and C. cinnabarina. Its heavy substance fullform pink flowers can be produced twice a year on a fully mature plant, the flowers lasting for months. During the cooler winter months with lower light. the flowers first open as soft pink, later maturing to a vivid pink (as seen in the photos) under bright light and warmer growing conditions. An amazingly vigorous grower. A deserving winner of the Best Mini Catt and a blue ribbon at a recent Taiwan International Orchid Society Show.

## BS

\$ 45

NEW!

Robust multi-growth plants

Very Limited

#### FRAGRANT MINI!





# Habenaria rhodocheila 'Orange'

(Species)

We have been amazed at how easy to grow that this Habenaria species has been - they're now producing two new flowering growths from their initial first flowering last fall! Even when not in flower, their foliage is beautifully marked. We've found that if we keep them just slightly moist with a light spritzing, not wet, when they go deciduous, they produce their spring growths readily. Allowing them to dry totally will most likely cause their loss over the winter - we know, we used to follow the culture sheets & did just that - and they never came back! This population has been extremely vigorous & is well worth adding to every collection.

#### **MINIATURE!**

**BS\*\*** 

\$ 25

SP/B

\$35

Robust 2-3 growth plants

| Monn. Millennium Magic