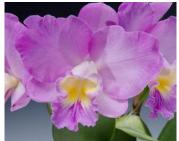

----------------------------------------------------------------------------------------------------------------------------------------------------------------------------------------------------------------------------------------------------------|------------------------------|-------|
| Dendrochilum convallariiforme 'Fishing Creek's Spiral' CCM/AOS  (SELECT CLONE of Species)  A truly unique & show-stopping FRAGRANT Dendrochilum – the soft peach-pink flowers are produced on spikes in a beautifully arranged spiral- corkscrew pattern, making quite a unique presentation & a great showy display. Fully mature, multiple-growth plants. Whenever we exhibit this at a show, we sell out immediately!  FRAGRANT MINIATURE!  DIVISIONS FROM OUR MOTHER PLANT | BS**  (Only 3 available)     | \$ 38 |





# Guarisophleya (Slc.) Doris and Byron 'Christmas Rose' HCC/AOS

(Slc. Love Castle x C. Candy Tuft)

Probably the best miniature Cattleya in the world today! Delightfully fragrant and compact, it will grow happily under lower light Phalaenopsis conditions. This exquisite hybrid has multiple species in its immediate breeding background: C. loddigesii, C. aurantiaca, C. harrisoniana, C. trianae, C. labiata, C. coccinea and C. cinnabarina. Its heavy substance fullform pink flowers can be produced twice a year on a fully mature plant, the flowers lasting for months. During the cooler winter months with lower light. the flowers first open as soft pink, later maturing to a vivid pink (as seen in the photos) under bright light and warmer growing conditions. An amazingly vigorous grower. A deser