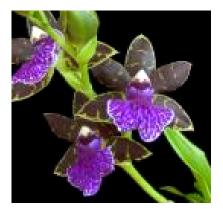

s of 25 flowering spikes emerging from over 25 pseudobulbs, the plant itself still growing in 3 ½" - 4" pots! | BS  Limited  NEW! | \$ 33          |
|                   | Slc. Sierra Gem 'Coco'  (Hazel Boyd x Pole-Star)  Bright golden yellow flowers are produced on miniature growth plants! A great little mini that can flower more than once a year.  MINIATURE!  DIVISION FROM SELECT CLONE                                                                                                                                                                                                                                                                                                                                                                                   | BS**              | \$ 28          |



# Zygo. Advance Australia 'HOF' AM/AOS

(Titanic x Helen-Ku)

We received an AM/AOS on this clone a couple of years ago & still feel it's one of the best FRAGRANT Zygo's around – a very easy and extremely compact grower, quite unlike most Zygopetalums available today! The waxy green sepals & petals are almost totally covered with chocolate brown blotches, and its broad lip is heavily overlaid with vivid purple right out to the narrow white picotee. Our blooming size plants are just now producing their newest growths which should flower this fall to winter.

FRAGRANT!

**COMPACT GROWER!** 

**BS\*\*** 

\$ 33