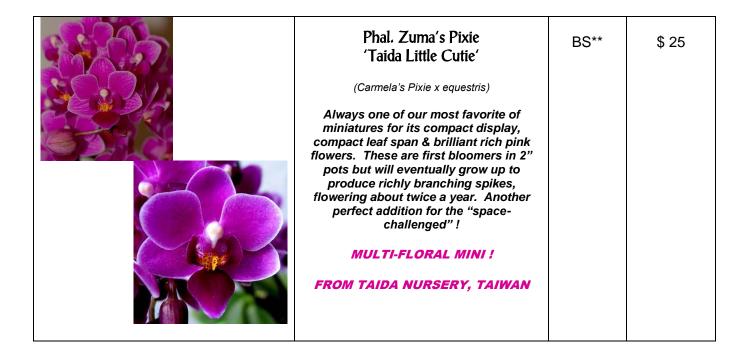

its rich dark color is the result of layer upon layer of harlequin suffusion, producing a thick flower with heavy color pigment and no hint of any other color. These plants have already flowered once producing 2 spikes in just a 3" pot. A great new "almost black" mini!  MULTI-FLORAL WAXY MINI!  FROM OX NURSERY, TAIWAN  Phal. Yushan Caro 'Sweetheart'  (Yushan Little Pearl x Nankung's 4.55pm)  With it famous and proven multi-floral miniature and harlequin parents on both sides of its family tree, this adorable mini has combined the best of both! Pristine white fully round flowers are lightly kissed centrally with deep burgundy harlequin accents around the column and on its lateral sepals. Naturally cascading spikes. A great improvement on miniature harlequin breeding!  MULTI-FLORAL MINI! |



## FRAGRANT MINIATURE CHINESE CYMBIDIUMS:

All the species listed below grow & flower easily <u>WITH</u> our Phals under the same light & temperature conditions since they are miniature growing Chinese species, requiring much lower light, less space & will grow under warmer temperatures than their larger cousins. Several of these varieties also have the added charm of VARIEGATED FOLIAGE, meaning they're attractive, even when not in flower! Variegated foliage comes at a price because it's greatly prized in Japanese & Chinese cultures.

| РНОТО | NAME & NOTES                                                                                                                                                                                    | SIZE            | PRICE             |
|-------|------