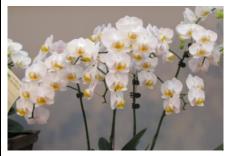

finer harlequin touches centrally, surrounded by a white halo and finished with rich pink edging. Beautifully round flowers are produced on branching spikes, the perfect harlequin in a much smaller size than the standards!  MINI HARLEQUIN!  FROM OX NURSERIES, TAIWAN | Limited           |       |
|                                                                                                                                                                                                                                                                                                                                                                                                                                                                                       |                   |       |





## Phal. OX Lucky Boy 'OX 1587' AM/AOS

(K S Culiacan x Nobby's Amy)

Just awarded at the 2013 Taiwan
International Orchid Show, this clone was
showing off with 69 flowers on 4
branched inflorescences over
wonderfully compact leaves! Its pristine
white 2 ½" flowers were beautifully set off
by their brilliant broad rich golden-yellow
lips, making quite a show! It was so
stunning, with its boldly contrasting lip,
that we have even set aside two for our
show exhibits. Another one of those
miniatures that will draw your eye from
anywhere!

**MULTI-FLORAL MINI** 

FROM OX NURSERIES, TAIWAN

SP/B

\$ 28

2 Spikes

**NEW!** 

\*\* \$ 38



Dtps. OX Prince 'OX' FCC/AOS

(OX Black Jack x Leopard Prince)

A stunning – and naturally cascading – harlequin that we awarded the highest possible AOS a