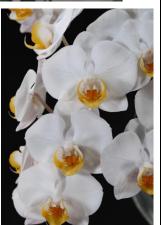

ner harlequin touches centrally, surrounded by a white halo and finished with rich pink edging. Beautifully round flowers are produced on branching spikes, the perfect harlequin in a much smaller size than the standards!  MINI HARLEQUIN!  FROM OX NURSERIES, TAIWAN | Limited           |       |
|                                                                                                                                                                                                                                                                                                                                                                                                                                                                                       |                   |       |





## Phal. OX Lucky Boy 'OX 1587' AM/AOS

(K S Culiacan x Nobby's Amy)

Just awarded at the 2013 Taiwan
International Orchid Show, this clone was
showing off with 69 flowers on 4
branched inflorescences over
wonderfully compact leaves! Its pristine
white 2 ½" flowers were beautifully set off
by their brilliant broad rich golden-yellow
lips, making quite a show! It was so
stunning, with its boldly contrasting lip,
that we have even set aside two for our
show exhibits. Another one of those
miniatures that will draw your eye from
anywhere!

**MULTI-FLORAL MINI** 

FROM OX NURSERIES, TAIWAN

SP/B

\$ 28

2 Spikes

**NEW!** 

\*\* \$ 38



Dtps. OX Prince 'OX' FCC/AOS

(OX Black Jack x Leopard Prince)

A stunning – and naturally cascading – harlequin that we awarded the highest possible AOS awa