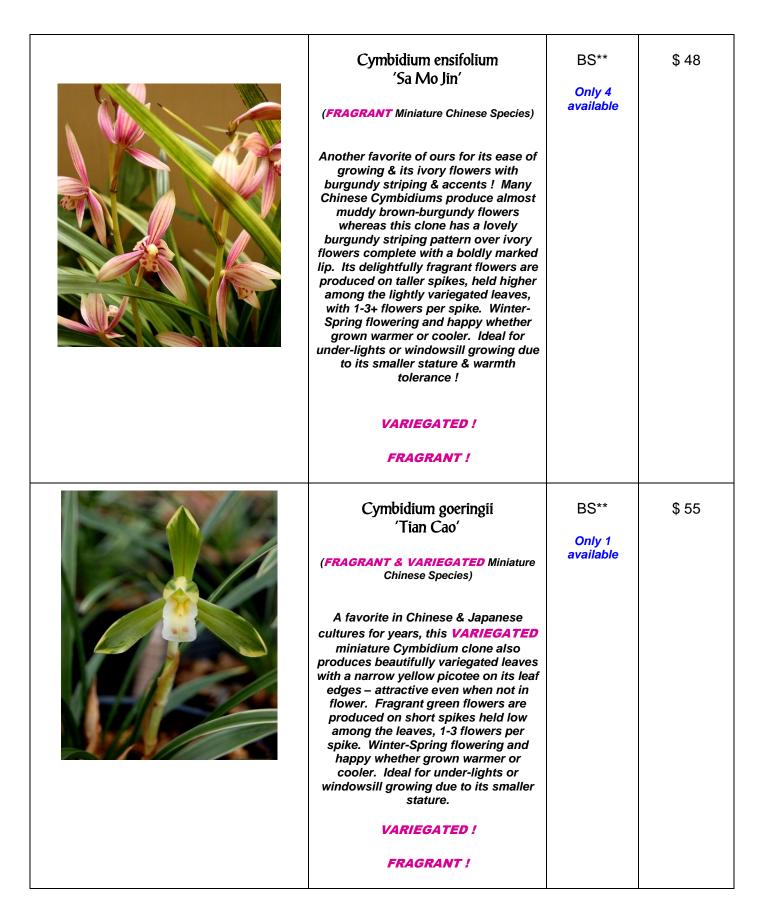

r>green. Quite Stunning with its |                 |                   |
|       | variegation held in high esteem & garnering the highest prices in Asia! Since we haven't yet flowered these, we cannot be sure of the flower color,                                             |                 |                   |
|       | but we're guessing they would be very<br>much like a typical burgundy-striped<br>Cym. ensifolium.                                                                                               |                 |                   |
|       | FRAGRANT MINIATURE ! HEAVILY VARIEGATED !                                                                                                                                                       |                 |                   |



| Cymbidium goeringii<br>'Tsai Yuan He'                                                                                                                                                                                                                                                                                                                                                                                                                            | BS          | \$ 48    |
|-------------------------------------------------------------------------------------------------------------------------------------------------------------------------------------------------------------------------------------------------------------------------------------------------------------------------------