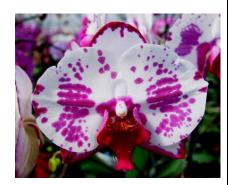

|                   |       |





## Phal. OX Lucky Boy 'OX 1587' AM/AOS

(K S Culiacan x Nobby's Amy)

Just awarded at the 2013 Taiwan
International Orchid Show, this clone was
showing off with 69 flowers on 4
branched inflorescences over
wonderfully compact leaves! Its pristine
white 2 ½" flowers were beautifully set off
by their brilliant broad rich golden-yellow
lips, making quite a show! It was so
stunning, with its boldly contrasting lip,
that we have even set aside two for our
show exhibits. Another one of those
miniatures that will draw your eye from
anywhere!

**MULTI-FLORAL MINI** 

FROM OX NURSERIES, TAIWAN

SP/B

\$ 28

2 Spikes

**NEW!** 

\*\* \$ 38



Dtps. OX Prince 'OX' FCC/AOS

(OX Black Jack x Leopard Prince)

A stunning – and naturally cascading – harlequin that we awarded the highest possible AOS award at the Taiwan International Orchid Show, an FCC/AOS of 92 points – a rare honor that is not often granted! Pristine large white flowers, kissed with flaring & harlequin accents, emboldened by a deep magenta lip. As with most harlequins, its marks are more intense when grown cooler & brighter. First bloomers in 4" pots. Brand New & a great show plant!

OUTRAGEOUS NEW HARLEQUIN!

FROM OX NURSERIES, TAIWAN

BS\*\*

4" pots

Limited

|  | OX Spot Queen 'OX 1460'  (OX Honey x OX Black Jack)