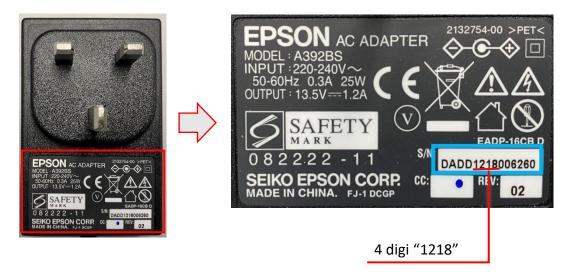

## Step 3) Identify the AC Adapter's Part Number

Please check the part number on the AC adapter label (highlighted in red)

Please confirm the part number is EADP-16CB D. If the part number is not EADP-16CB D, your scanner's AC adapter is not within this exchange program.

#### Step 4) Identify the AC Adapter's serial number

Please check the serial number on the AC adapter label (highlighted in red)

Serial Number:

Start from \*\*\*\*1001\*\*\*\*\* to \*\*\*\*1253\*\*\*\*\*

(Digi 5<sup>th</sup> to Digi 8<sup>th</sup> , 4 Digi only)

Please confirm the serial number is between 1001 to 1253. If not, your scanner's AC adapter is not within this exchange program.