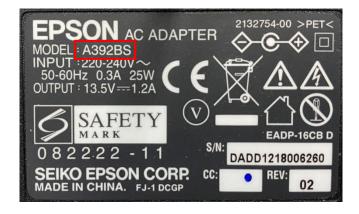

## Step 3) Identify the AC Adapter's Part Number

Please check the part number on the AC adapter label (highlighted in red)

Please confirm the part number is EADP-16CB D. If the part number is not EADP-16CB D, your scanner's AC adapter is not within this exchange program.