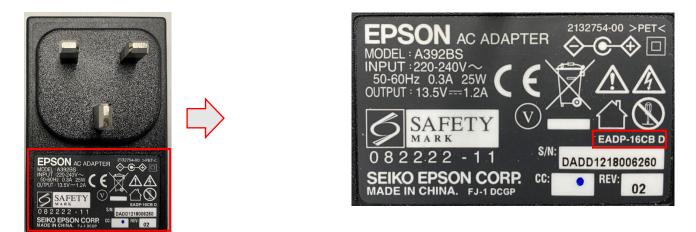

#### Step 4) Identify the AC Adapter's serial number

Please check the serial number on the AC adapter label (highlighted in red)

Serial Number:

Start from \*\*\*\*1001\*\*\*\*\* to \*\*\*\*1253\*\*\*\*\*

(Digi 5<sup>th</sup> to Digi 8<sup>th</sup> , 4 Digi only)

Please confirm the serial number is between 1001 to 1253. If not, your scanner's AC adapter is not within this exchange program.