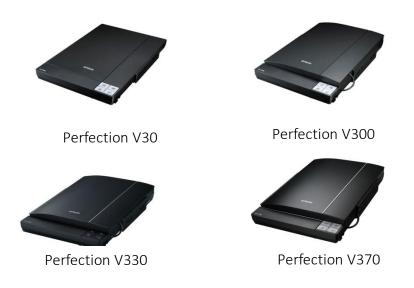

### Step 1) Identify the scanner model

Please confirm that you are using above scanner model. If you are not using above model, your scanner's AC adapter is not within this exchange program.