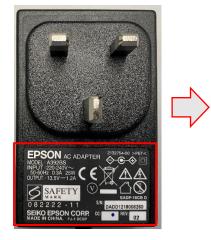

## Step 2) Identify the AC Adapter model

The AC adapter is show on the label. Please confirm the AC adapter model is A392BS. If the model is not A392BS, your scanner's AC adapter is not within this exchange program.